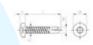

## **DIN 7504 M A2 TX** Self drilling screws with pan head type

**Product:** DIN 7504 A2 M 3,5X9,5 TX10 Self drilling screws with pan head, type M

Item number: 75042MT35 95

{\_AlternativeNorm): replaced by ISO 15481

#### **Technical Data**

9.5 mm Length (I): Diameter of head (dk): 6.9 Height of head (k): 2.6 Drive size: TX10 Diameter (d): 3.5 mm Drive shape:

Inner multi-tooth Thread type: Sheet thread Head shape: Button head