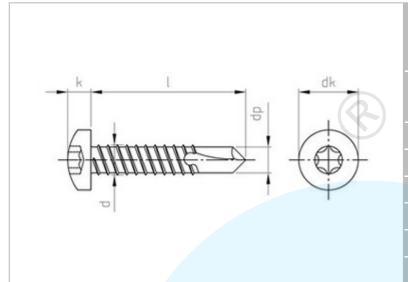

#### **Technical Data**

9.5 mm Length (I): Diameter of head (dk): 6.9 Height of head (k): 2.6 Drive size: TX10 Diameter (d): 3.5 mm Drive shape:

Inner multi-tooth Thread type: Sheet thread Head shape: Button head