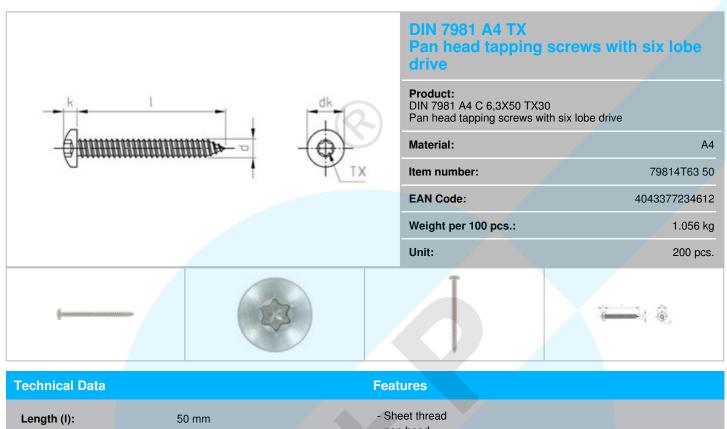

## Schäfer + Peters GmbH

Diameter (d): Drive shape: Thread type: Head shape: Tensile strength: 50 mm 6.3 mm Inner multi-tooth Sheet thread pan head 50

Sheet threadpan headTX

Application

Sheet metal screw connections in sanitary and heating installation.